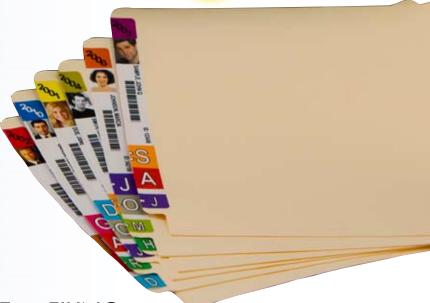

## LABELSANYWHERE :: FILING

Businesses and enterprises with filing requirements have traditionally used bar-coded, data-driven, demand-printed solutions for labels and documents. The value of color coding has also been widely recognized. By using Colorflex LabelsAnywhere software, these printed materials for filing applications are made simple to produce, highly cost effective, as well as easy to configure and customize.

LabelsAnywhere software features true color match

printing, superior barcode creation, and unsurpassed data handling to create high-quality printed output. Those proven and thoroughly tested demand print capabilities built into LabelsAnywhere software are now reinforced with a cutting-edge Referenced Image feature. The Referenced Image capability in combination with other user interface improvements and enhancements make the LabelsAnywhere software experience second-to-none. The online and desktop software product versions have everything required to develop unique, affordable label solutions.

Imagine a Human Resource application that allows you to economically utilize the power of color coding, access an employee photo database file, produce high quality and accurate barcodes, and import any needed data, all locally and fully turnkey.