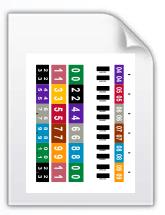

## LABELSANYWHERE :: FILING

Businesses and enterprises with filing requirements have traditionally used bar-coded, data-driven, demand-printed solutions for labels and documents. The value of color coding has also been widely recognized. By using Colorflex LabelsAnywhere software, these printed materials for filing applications are made simple to produce, highly cost effective, as well as easy to configure and customize.

LabelsAnywhere software features true color match

printing, superior barcode creation, and unsurpassed data handling to create high-quality printed output. Those proven and thoroughly tested demand print capabilities built into LabelsAnywhere software are now reinforced with a cutting-edge Referenced Image feature. The Referenced Image capability in combination with other user interface improvements and enhancements make the LabelsAnywhere software experience second-to-none. The online and desktop software product versions have everything required to develop unique, affordable label solutions.